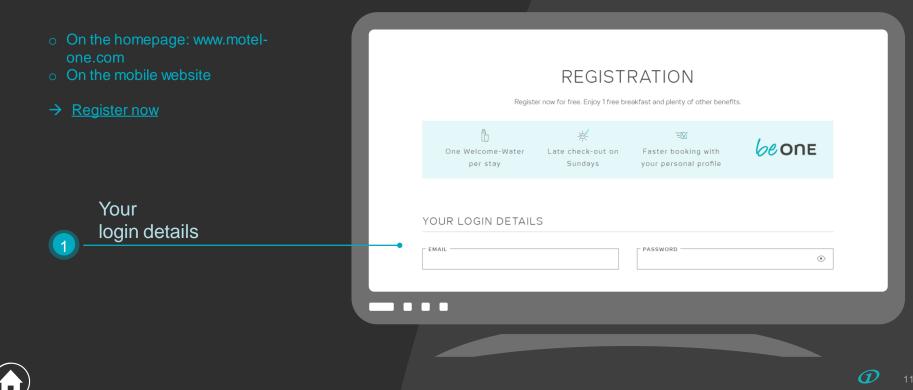

#### Your benefits

- 1x free breakfast
  Welcome water vouchers
- Sleep-in Sunday
- Last-room availability
- Faster booking

beOne

Registration

zZ

Booking

Your registration advantage

## HOW TO BECOME A BE ONE MEMBER?

#### Your benefits

1x free breakfast
 Welcome water vouchers
 Sleep-in Sunday
 Last-room availability
 Faster booking

#### REGISTRATION

Registration with email address, password and address

Confirmation of the Terms and Conditions and declaration of consent to use personal data

Confirmation of the registration by clicking the activation link in the confirmation-email