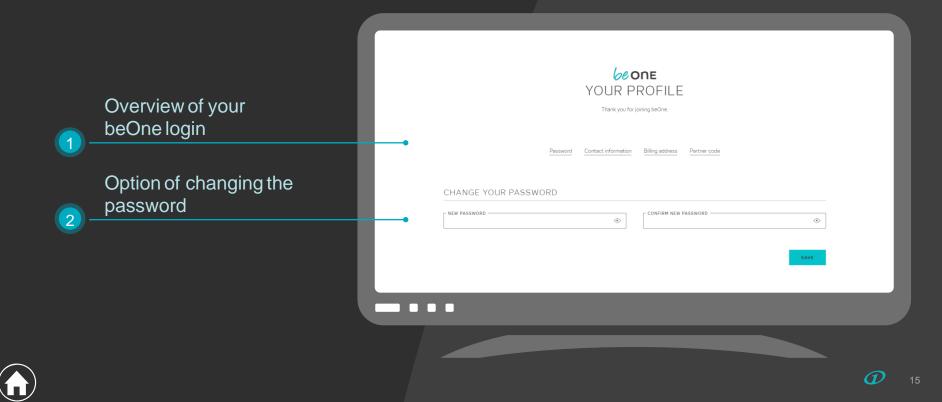

## YOUR BE ONE PROFILE

#### beOne functions

- Editing data adding a billing address
- ---• Adding billing details
- --- Adding a partner code