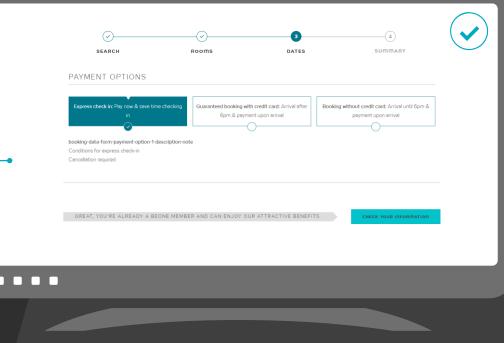

## BOOKING VIA MOTEL ONE

Now choose a payment method.

If your credit card information is stored in your beOne Profile, the data will be filled in automatically.

SUMMAR