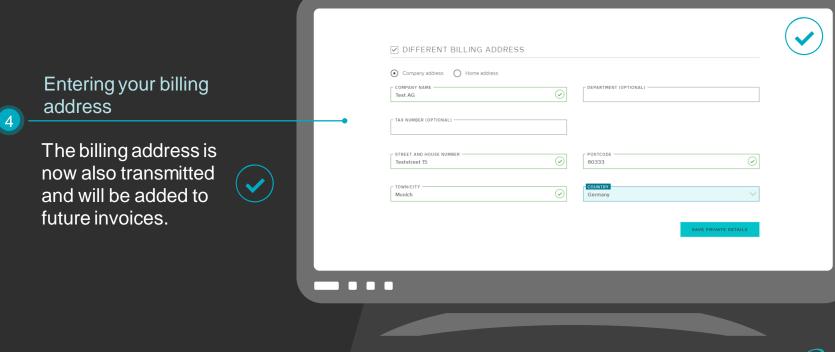

## BOOKING VIA MOTEL ONE

The billing address stored in your beOne profile is entered automatically. You can also add a different billing address.

| DIFFERENT BILLIN      | NG ADDRESS |                         |            |
|-----------------------|------------|-------------------------|------------|
|                       |            |                         |            |
| Company address O Hor | me address |                         |            |
| COMPANY NAME          | $\bigcirc$ | DEPARTMENT (OPTIONAL)   |            |
| rest company          |            |                         |            |
| TAX NUMBER (OPTIONAL) |            | STREET AND HOUSE NUMBER |            |
|                       |            | Teststreet 10           | $\bigcirc$ |
| POSTCODE              |            |                         |            |
| 80661                 | $\bigcirc$ |                         |            |
| - TOWN/CITY           |            | COUNTRY                 |            |
| Munich                | $\odot$    | Germany                 | $\sim$     |
|                       |            |                         |            |