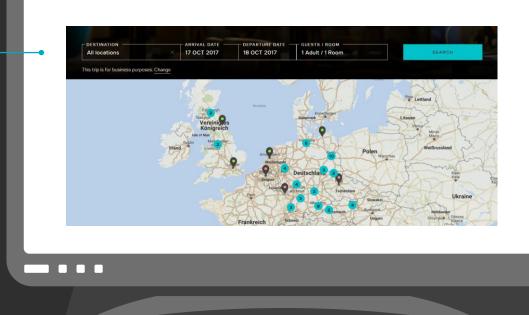

## BOOKING VIA MOTEL ONE

You can also choose a hotel from the map (all locations)

## BOOKING VIA MOTEL ONE

You are forwarded to a city overview with all Motel One or a specific Motel One.