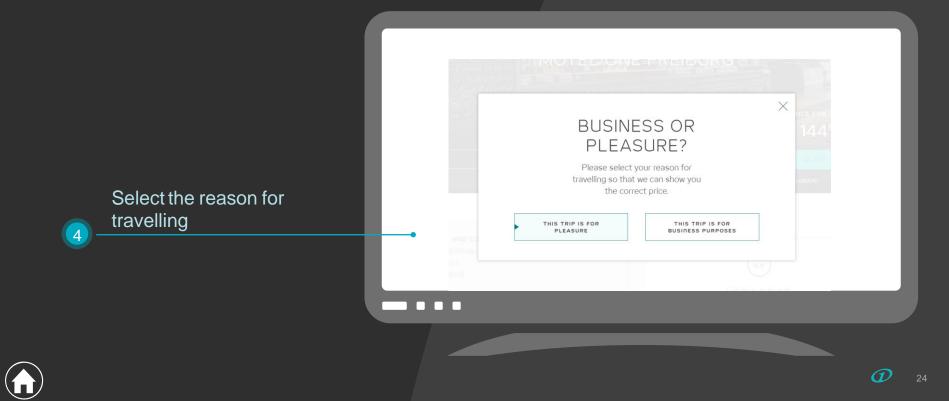

## FAQ – CORPORATE AGREEMENT

How do you access your corporate rates?

- Registering with beOne
- Entering the partner code in your profile
- Selecting 'business' as your purpose of travel
- Selecting the corporate rate