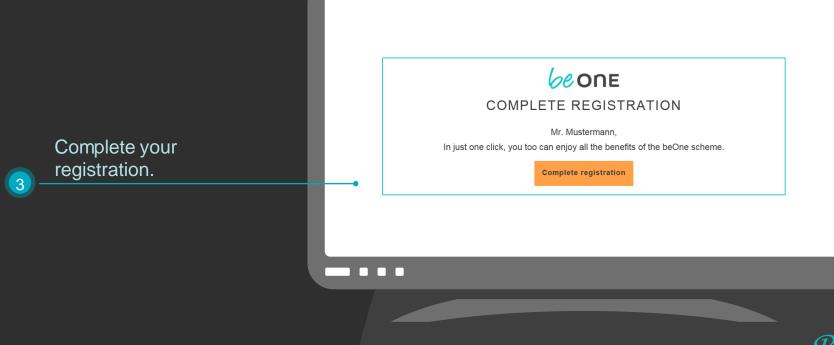

#### REGISTRATION

Registration with email address, password and address

Confirmation of the Terms and Conditions and declaration of consent to use personal data

Confirmation of the registration by clicking the activation link in the confirmation-email

This makes you a beOne member and you can start enjoying the benefits immediately.