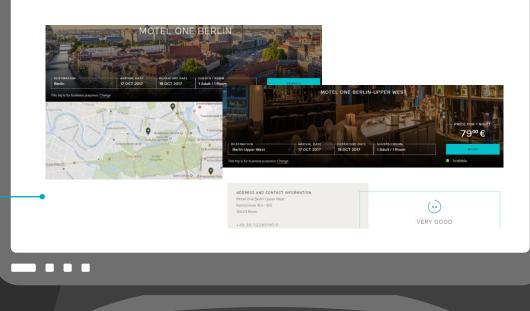

## BOOKING VIA MOTEL ONE

You are forwarded to a city overview with all Motel One or a specific Motel One.

## BOOKING VIA MOTEL ONE